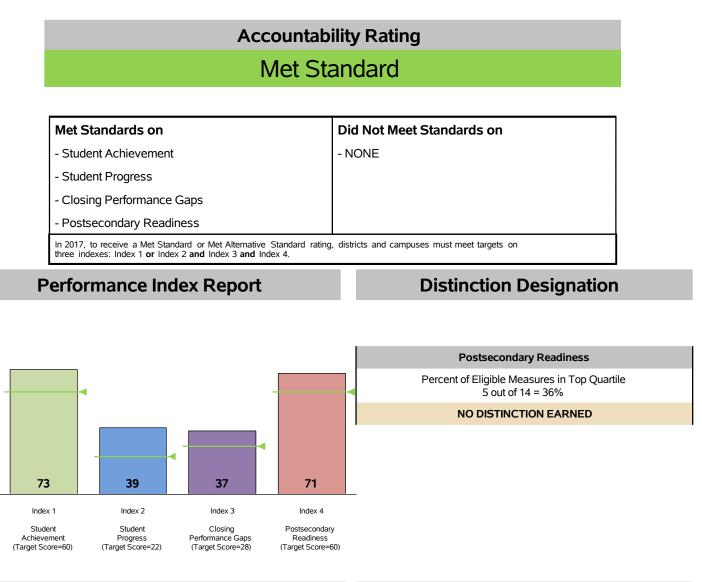

## TEXAS EDUCATION AGENCY 2017 Accountability Summary BRENHAM ISD (239901)

## **System Safeguards**

| Index                         | Points<br>Earned | Maximum<br>Points | Index<br>Score | Number and Percentage of Indicators Met |                     |
|-------------------------------|------------------|-------------------|----------------|-----------------------------------------|---------------------|
| 1 - Student Achievement       | 5.950            | <u> </u>          | 73             | Performance Rates                       | 24 out of 39 = 62%  |
|                               | - ,              | -, -              |                | r chomanee rates                        | 24 641 61 55 62 /0  |
| 2 - Student Progress          | 627              | 1,600             | 39             | Participation Rates                     | 18 out of 18 = 100% |
| 3 - Closing Performance Gaps  | 876              | 2,400             | 37             |                                         |                     |
| 4 - Postsecondary Readiness   |                  |                   |                | Graduation Rates                        | 5 out of 6 = 83%    |
| STAAR Score                   | 11.8             |                   |                | Met Federal Limits on                   |                     |
| Graduation Rate Score         | 23.4             |                   |                | Alternative Assessments                 | 1  out of  1 = 100% |
| Graduation Plan Score         | 15.2             |                   |                |                                         |                     |
| Postsecondary Component Score | 20.5             |                   | 71             | Total                                   | 48 out of 64 = 75%  |